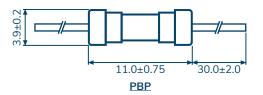

|
| Leads Wire            | <ul><li>Ø0.6 mm 5A and less.</li><li>Ø0.8 mm for rating above 6A to 7A.</li><li>Ø1.0 mm for rating above 8A.</li></ul> |
| Option                | * With Heat Shrink Tubing (VM-1)<br>over body<br>* PBP Series Available on Tape & reel                                 |

#### **Electrical Characteristics**

|                  | Opening Time |       |
|------------------|--------------|-------|
| Ampere<br>Rating | 1 ln         | 2 In  |
|                  | MIN          | MAX   |
| 100mA - 8A       | 4 hr         | 5 sec |

## **Packaging**

| Packaging Option     | Quantity        |
|----------------------|-----------------|
| Bulk                 | 500 pcs / box   |
| On Axial Tape & Reel | 1,500 pcs / box |

# **Mechanical Dimensions (mm)**