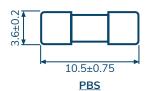

Agency    | Ampere Rating |
|-----------|---------------|
| UL Listed | 100mA - 8A    |

# **Interrupting Rating**

50 amperes at 250V AC

### **Product Characteristics**

| Operating Temperature | -55 °C to 125 °C                             |
|-----------------------|----------------------------------------------|
| Material              | Body: Ceramic /<br>Caps: Nickel Plated Brass |

### **Electrical Characteristics**

|                  | Openin | ng Time |
|------------------|--------|---------|
| Ampere<br>Rating | 1 ln   | 2 ln    |
|                  | MIN    | MAX     |
| 100mA - 8A       | 4 hr   | 5 sec   |

# **Packaging**

| Packaging Option | Quantity        |
|------------------|-----------------|
| Bulk             | 5,000 pcs / box |

## **Mechanical Dimensions (mm)**



# **PBP**

3.6Ø x 10 mm

# **Fast-Acting Fuse**







### **Agency Approvals**

| Agency        | Ampere Rating |
|---------------|---------------|
| UL Listed     | 100mA - 8A    |
| CSA Certified | 100mA - 8A    |

## **Interrupting Rating**

50 amperes at 250V AC

### **Product Characteristics**

| Operating Temperature | -55 °C to 125 °C                                                                                                       |
|-----------------------|------------------------------------------------------------------------------------------------------------------------|
| Material              | Body: Ceramic /<br>Caps: Nickel Plated Brass                                                                           |
| Leads Wire            | <ul><li>Ø0.6 mm 5A and less.<