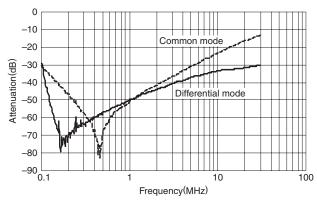

# ATTENUATION vs. FREQUENCY CHARACTERISTICS

RTEN-5300J9J3-00

RTEN-5250J9J3-00

フィル とMC