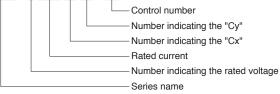

# **RTEN-J9J3-00** SERIES

Three-Phase Filter Of Block Terminal and Low Profile



# FEATURES

- High specification model of RTEN-5 series
- Attenuation characteristics is improved by coils and capacitors
- 100 to 300A are lined up
- Suitable for EMI prevention for the equipment exporting to Europe (Approved by EN60939)

#### PRODUCT IDENTIFICATION

<u>RTEN - 5 100 J9 J3 - 00</u>



# CONFORMITY TO RoHS Directive

#### CIRCUIT DIAGRAM



## SAFETY STANDARDS

EN60939-1/-2 Licence Ref. No. SE/07115-7 (ENEC14)

RTEN-

EMC filter

## ELECTRICAL CHARACTERISTICS

| Part No.         | Rated<br>voltage<br>(AC/DC) | Rated<br>current<br>(AC/DC) | Withstand<br>voltage | Leakage<br>current        | Operating<br>temperature<br>range | With<br>derating<br>over | Attenuation frequency range (MHz) |          |                   |          | Weight |
|------------------|-----------------------------|-----------------------------|----------------------|---------------------------|-----------------------------------|--------------------------|-----------------------------------|----------|-------------------|----------|--------|
|                  |                             |