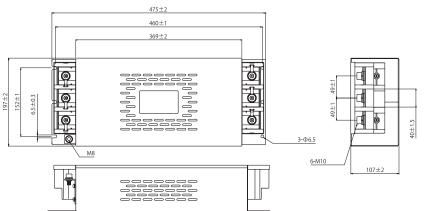

| 0.2 to 6 | -                 | 0.2 to 6 | 10.7   |
| RTEN-5250J9J3-00 |                             | 250A                        | [line - earth]       |                           |                                   |                          | -                                 | 0.2 to 6 | -                 | 0.2 to 6 | 10.7   |
| RTEN-5300J9J3-00 |                             | 300A                        |                      |                           |                                   |                          | -                                 | 0.2 to 3 | -                 | 0.2 to 3 | 10.7   |

フィルタ

RTEN-J9J3

# DERATING GRAPH



# MECHANICAL

#### RTEN-5100J9J3-00 / RTEN-5150J9J3-00



#### RTEN-5200J9J3-00 / RTEN-5250J9J3-00 / RTEN-5300J9J3-00



Dimensions in mm

# ATTENUATION vs. FREQUENCY CHARACTERISTICS







RTEN-5300J9J3-00







RTEN-5250J9J3-00





フィル とMC