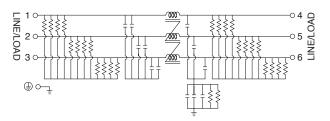

# **RTEN-J9J3-00** SERIES

Three-Phase Filter Of Block Terminal and Low Profile



# FEATURES

- High specification model of RTEN-5 series
- Attenuation characteristics is improved by coils and capacitors
- 100 to 300A are lined up
- Suitable for EMI prevention for the equipment exporting to Europe (Approved by EN60939)

#### PRODUCT IDENTIFICATION

<u>RTEN - 5 100 J9 J3 - 00</u>



# CONFORMITY TO RoHS Directive

#### CIRCUIT DIAGRAM



## SAFETY STANDARDS

EN60939-1/-2 Licence Ref. No. SE/07115-7 (ENEC14)

RTEN-

EMC filter

## ELECTRICAL CHARACTERISTICS

| Part No.         | Rated<br>voltage<br>(AC/DC) | Rated<br>current<br>(AC/DC) | Withstand<br>voltage | Leakage<br>current        | Operating<br>temperature<br>range | With<br>derating<br>over | Attenuation frequency range (MHz) |          |                   |          | Weight |
|------------------|-----------------------------|-----------------------------|----------------------|---------------------------|-----------------------------------|--------------------------|-----------------------------------|----------|-------------------|----------|--------|
|                  |                             |                             |                      |