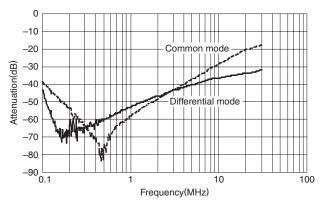

# ATTENUATION vs. FREQUENCY CHARACTERISTICS

RTEN-5300J9J3-00

RTEN-5250J9J3-00

フィル とMC