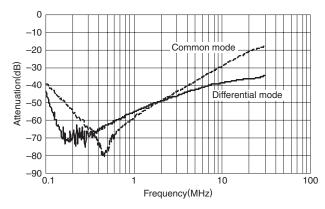

# ATTENUATION vs. FREQUENCY CHARACTERISTICS

RTEN-5300J9J3-00

RTEN-5250J9J3-00

フィル とMC