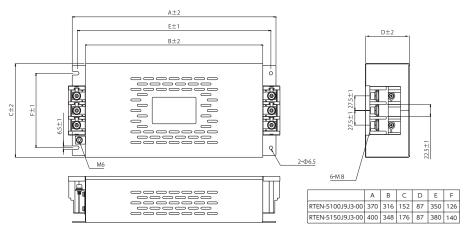

|                          | -                                 | 0.2 to 6 | -                 | 0.2 to 6 | 10.7   |
| RTEN-5250J9J3-00 |                             | 250A                        | [line - earth]       |                           |                                   |                          | -                                 | 0.2 to 6 | -                 | 0.2 to 6 | 10.7   |
| RTEN-5300J9J3-00 |                             | 300A                        |                      |                           |                                   |                          | -                                 | 0.2 to 3 | -                 | 0.2 to 3 | 10.7   |

フィルタ

RTEN-J9J3

# DERATING GRAPH



# MECHANICAL

#### RTEN-5100J9J3-00 / RTEN-5150J9J3-00



#### RTEN-5200J9J3-00 / RTEN-5250J9J3-00 / RTEN-5300J9J3-00



Dimensions in mm

# ATTENUATION vs. FREQUENCY CHARACTERISTICS







RTEN-5300J9J3-00







RTEN-5250J9J3-00





フィル とMC