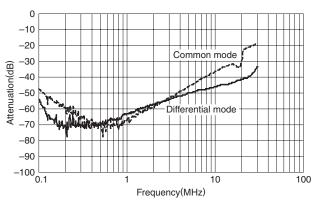

# ATTENUATION vs. FREQUENCY CHARACTERISTICS

RTEN-5300J9J3-00

RTEN-5250J9J3-00

フィル とMC