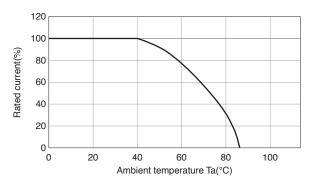

# DERATING GRAPH

## ELECTRICAL CHARACTERISTICS

| Part No.         | Rated<br>voltage<br>(AC/DC) | Rated<br>current<br>(AC/DC) | Withstand<br>voltage | Leakage<br>current        | Operating<br>temperature<br>range | With<br>derating<br>over | Attenuation frequency range (MHz) |          |                   |          | Weight |
|------------------|-----------------------------|-----------------------------|----------------------|---------------------------|-----------------------------------|--------------------------|-----------------------------------|----------|-------------------|----------|--------|
|                  |                             |                             |                      |                           |                                   |                          | Common mode                       |          | Differential mode |          |        |
|                  |                             |                             |                      |                           |                                   |                          | at 40dB                           | at 30dB  | at 40dB           | at 30dB  | (kg)   |
| RTEN-5100J9J3-00 | 500V                        | 100A                        | DC.2150V             | 168mA max.<br>[500V/50Hz] | -25 to +85°C                      | +40°C                    | 0.2 to 6                          | -        | 0.2 to 6          | -        | 4.2    |
| RTEN-5150J9J3-00 |                             | 150A                        |                      |                           |                                   |                          | 0.2 to 6                          | -        | 0.2 to 6          | -        | 7.1    |
| RTEN-5200J9J3-00 |                             | 200A                        | 60s                  |                           |                                   |                          | -                                 | 0.2 to 6 | -                 | 0.2 to 6 | 10.7   |
| RTEN-5250J9J3-00 |                             | 250A                        | [line - earth]       |                           |                                   |                          | -                                 | 0.2 to 6 | -                 | 0.2 to 6 | 10.7   |
| RTEN-5300J9J3-00 |                             | 300A                        |                      |                           |                                   |                          | -                                 | 0.2 to 3 | -                 | 0.2 to 3 | 10.7   |