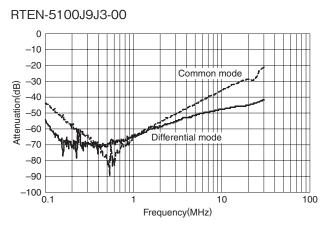

# ATTENUATION vs. FREQUENCY CHARACTERISTICS

RTEN-5300J9J3-00

RTEN-5250J9J3-00

フィル とMC