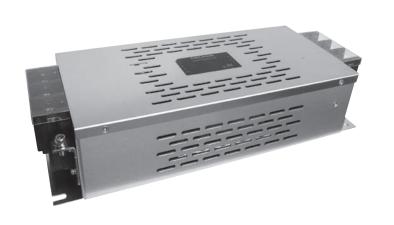

# **RTEN-J9J3-00** SERIES

Three-Phase Filter Of Block Terminal and Low Profile

# MECHANICAL