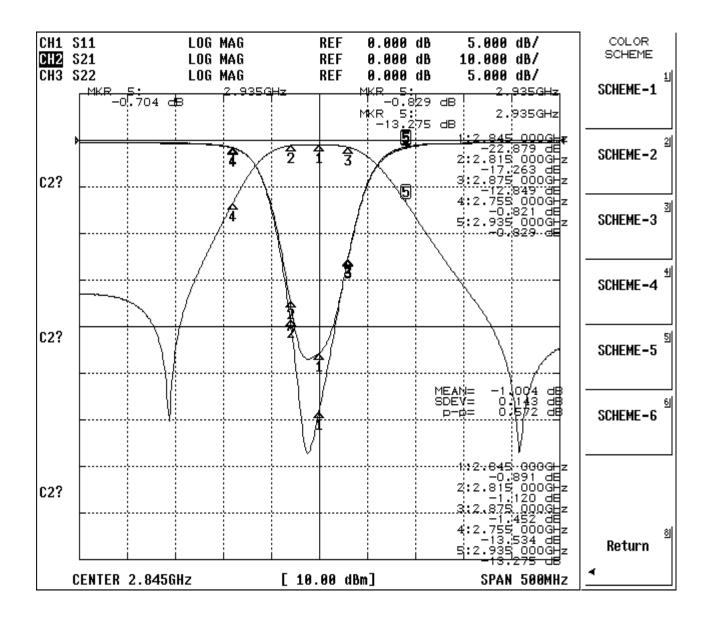

#### **D. Frequency Characteristics:**

#### **B. ELECTRICAL CHARACTERISTICS:**

Terminating source impedance (single ended):  $Zs = 50 \Omega$ Terminating load impedance (single ended):  $Z_L = 50 \Omega$ 

| ltem                           | Specifications (at 25°C)                           |  |
|--------------------------------|----------------------------------------------------|--|
| Center Frequency (Fo)          | 2845.0 MHz                                         |  |
| Pass Bandwidth (BW)            | 2815 ~ 2875 MHz (60MHz)                            |  |
| Insertion Loss @ BW            | 2.0 dB max.                                        |  |
| Ripple @ BW                    | 1.0 dB max.                                        |  |
| Return Loss @ BW (S11)         | 12 dB min.                                         |  |
| Attenuation                    | 12 dB min. @ 2755.0 MHz<br>12 dB min. @ 2935.0 MHz |  |
| In /Out Impedance              | 50Ω                                                |  |
| Operation Temperature<br>Range | -30℃ ~ +85℃                                        |  |