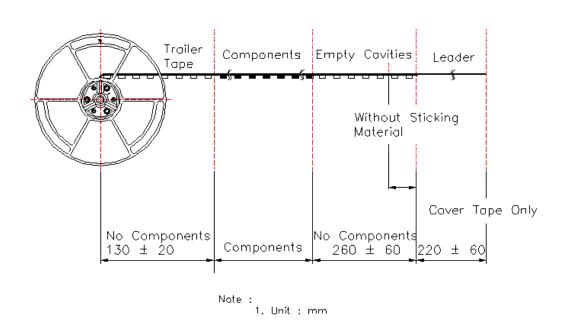

### E. Packaging Style

- 3.1 The dimensions of carrier tape is in Figure 4.
- 3.2 The dimensions of reel is shown in Figure 5.
- 3.3 The taping condition is shown in Figure 6.
- 3.4 Beginning of winding

Figure 4. dimensions of carrier tape

Note: 1, Unit : mm

FIGURE 5. Dimension of Reel.

FIGURE 6. Taping Conditions.