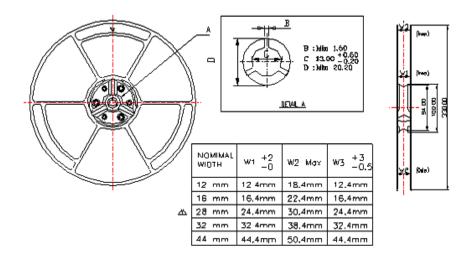

### E. Packaging Style

- 3.1 The dimensions of carrier tape is in Figure 4.
- 3.2 The dimensions of reel is shown in Figure 5.
- 3.3 The taping condition is shown in Figure 6.
- 3.4 Beginning of winding

Figure 4. dimensions of carrier tape

Note: 1, Unit : mm

FIGURE 5. Dimension of Reel.

FIGURE 6. Taping Conditions.