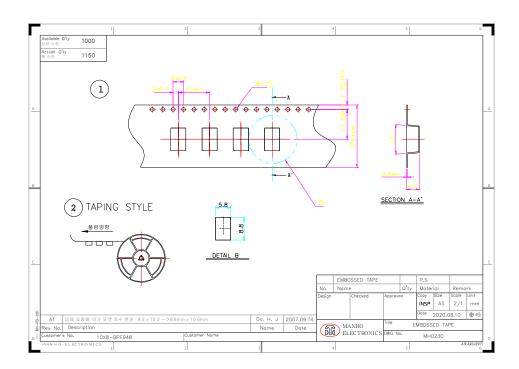

### E. Packaging Style

- 3.1 The dimensions of carrier tape is in Figure 4.
- 3.2 The dimensions of reel is shown in Figure 5.
- 3.3 The taping condition is shown in Figure 6.
- 3.4 Beginning of winding

Figure 4. dimensions of carrier tape

Note: 1, Unit : mm

FIGURE 5. Dimension of Reel.

FIGURE 6. Taping Conditions.