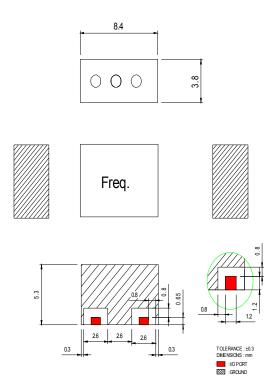

-----------------------------------------|--|
| Center Frequency (Fo)          | 2845.0 MHz                                         |  |
| Pass Bandwidth (BW)            | 2815 ~ 2875 MHz (60MHz)                            |  |
| Insertion Loss @ BW            | 2.0 dB max.                                        |  |
| Ripple @ BW                    | 1.0 dB max.                                        |  |
| Return Loss @ BW (S11)         | 12 dB min.                                         |  |
| Attenuation                    | 12 dB min. @ 2755.0 MHz<br>12 dB min. @ 2935.0 MHz |  |
| In /Out Impedance              | 50Ω                                                |  |
| Operation Temperature<br>Range | -30℃ ~ +85℃                                        |  |

### C. OUTLINE DRAWING:



#### **D. Frequency Characteristics:**



### E. Packaging Style

- 3.1 The dimensions of carrier tape is in Figure 4.
- 3.2 The dimensions of reel is shown in Figure 5.
- 3.3 The taping condition is shown in Figure 6.
- 3.4 Beginning of winding

When the tape runs out, it can be remove the reel easily.

3.5 End of Winding

Leader part shall be taped on the edge of the reel.

3.6 The pilot hole is in the left side to the feed direction of the tape shown in the Figure 5.



Figure 4. dimensions of carrier tape



Note: 1, Unit : mm

FIGURE 5. Dimension of Reel.



FIGURE 6. Taping Conditions.

## F Packing quantity

| Item        | Quantity (pcs) | Dimension (mm)   |
|-------------|----------------|------------------|
| Reel Taping | 1,000          | ψ330 x 44H       |
| Inner Box   | 2,0